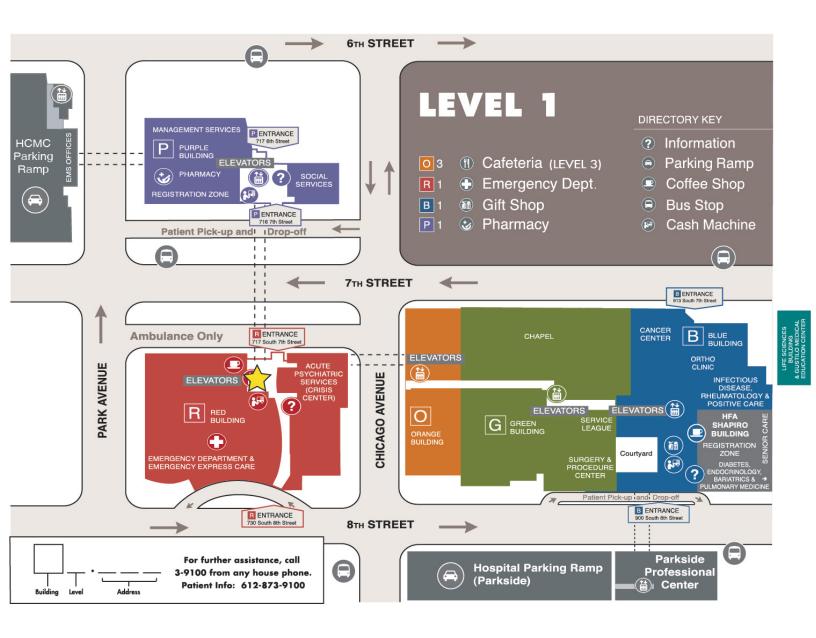

#### Located in:

Red Building, Level 4 730 South 8th Street Minneapolis, MN 55415

#### Available parking:

- Metered parking along 7th Street, surrounding streets
- HCMC Parking Ramp
  - Entrances at 615 South 6th Street and 614 South 7th Street (between Park and Portland Avenues)
  - The ramp is connected by skyway to the Purple Building, follow the skyway (Level 2) to the Red Building and take the Red Elevators to Level 4.
  - Additional information and rates can be found at hcmc.org/parking
- Valet Parking
  - Available Monday through Friday (excluding holidays)
  - Valet is located at the following entrances:

Blue building | 913 South 7th Street entrance | 7 am - 6 pm

Red building | 730 South 8th Street entrance | 9 am - 5 pm

Purple building | 716 South 7th Street entrance | 7:30 am - 6 pm