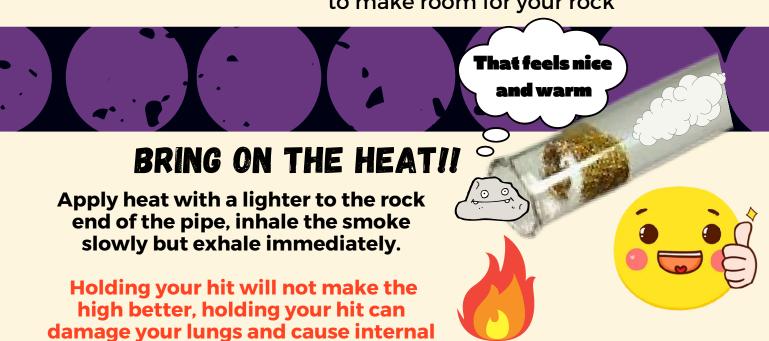

\*Make sure to dry pipe entirely inside and out before use to avoid "steaming" your mouth and burning the inside soft tissues\*

Inhale slowly and exhale fast. Avoid holding your hit. Holding your hit can damage lungs leading to burns and pneumonia.