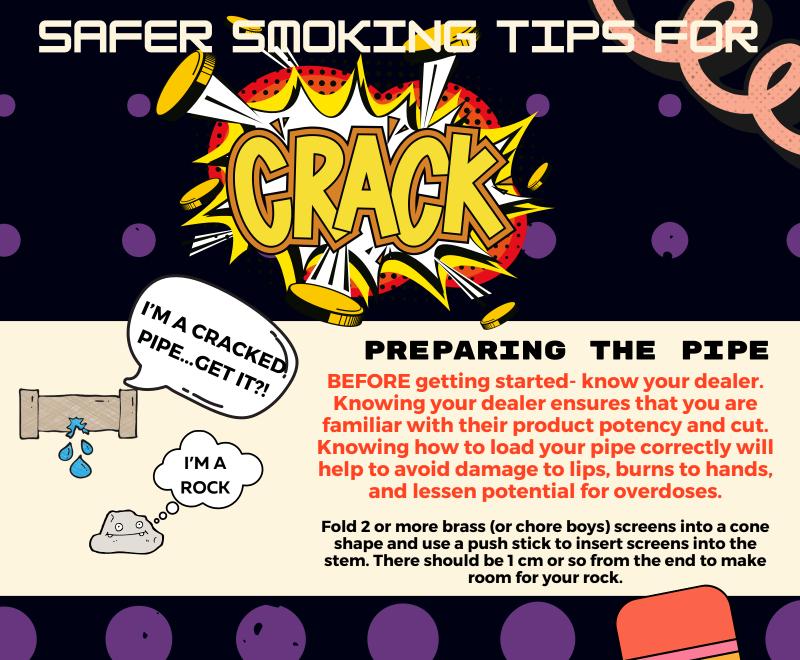

## IF YOU LIKE IT THEN YOU SHOULD'UHHH PUT A ROCK IN IT

Screens help to make sure hot pieces of your rock do not enter your mouth/lungs causing burns.

Place your rock in the end of the stem near the screens.

Screens should be around 1cm from the end of the stem
to make room for your rock

burns.

GO GO